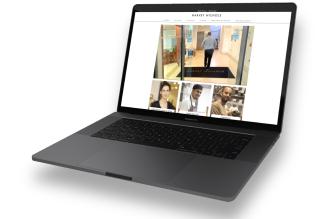

#### **Careers Website Design**

Attracting the right candidate is a balance between having a great looking and engaging website with good quality content, whilst also including the very latest, candidate friendly, efficient recruitment technology including multi job posting tools and media buying.

## HARVEY NICHOLS